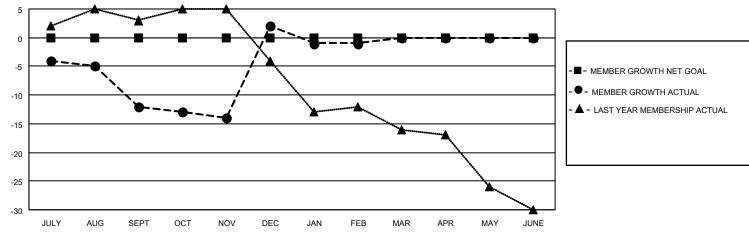

## MONTHLY MEMBERSHIP PROGRESS REPORT

LOCATION IDAHO District 39 E Results as of: 2/28/2021

| Clubs         |               |             |               | Members               |                         |                         |                                                    |  |
|---------------|---------------|-------------|---------------|-----------------------|-------------------------|-------------------------|----------------------------------------------------|--|
|               | RESULTS FOR   | R 2020-2021 |               | RESULTS FOR 2020-2021 |                         |                         |                                                    |  |
| QUARTER       | NEW CLUB GOAL | NEW CLUBS   | DROPPED CLUBS | QUARTER MEM           | IBER GROWTH NET<br>GOAL | MEMBER GROWTH<br>ACTUAL | DROPPED<br>MEMBERS ACTUAL<br>(including transfers) |  |
| JULY/AUG/SEPT | 0             | 0           | 0             | JULY/AUG/SEPT         | 0                       | 2                       | 14                                                 |  |
| OCT/NOV/DEC   | 0             | 1           | 0             | OCT/NOV/DEC           | 0                       | 29                      | 13                                                 |  |
| JAN/FEB/MAR   | 0             | 0           | 0             | JAN/FEB/MAR           | 0                       | 4                       | 7                                                  |  |
| APR/MAY/JUNE  | 0             | 0           | 0             | APR/MAY/JUNE          | 0                       | 0                       | 0                                                  |  |

## GOALS AND ACTUAL MEMBERS CUMULATIVE

| DROPPED CLUBS: 0 |    | 6 CLUBS OF 23 ADDED 1 OR MORE<br>NEW MEMBERS | GENDER DISTRIBUTION  MALE 246 (61.65%) |              |     |
|------------------|----|----------------------------------------------|----------------------------------------|--------------|-----|
| DROPPED MEMBERS  |    |                                              | FEMALE                                 | 153 (38.35%) |     |
| DECEASED         | 7  | CLICK HERE FOR CUMULATIVE                    | TOTAL FAMILY UNIT MEMBERS              |              | 130 |
| OTHER 27         |    | MEMBERSHIP DATA                              | FAMILY MEMBERS PAYING HALF             |              | 68  |
| TOTAL            | 34 |                                              |                                        |              |     |