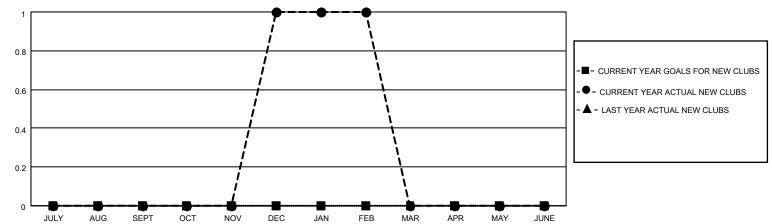

## MONTHLY MEMBERSHIP PROGRESS REPORT

LOCATION IDAHO District 39 E Results as of: 2/28/2021

| Clubs         |               |             |               | Members               |                         |                         |                                                    |  |
|---------------|---------------|-------------|---------------|-----------------------|-------------------------|-------------------------|----------------------------------------------------|--|
|               | RESULTS FOR   | R 2020-2021 |               | RESULTS FOR 2020-2021 |                         |                         |                                                    |  |
| QUARTER       | NEW CLUB GOAL | NEW CLUBS   | DROPPED CLUBS | QUARTER MEM           | IBER GROWTH NET<br>GOAL | MEMBER GROWTH<br>ACTUAL | DROPPED<br>MEMBERS ACTUAL<br>(including transfers) |  |
| JULY/AUG/SEPT | 0             | 0           | 0             | JULY/AUG/SEPT         | 0                       | 2                       | 14                                                 |  |
| OCT/NOV/DEC   | 0             | 1           | 0             | OCT/NOV/DEC           | 0                       | 29                      | 13                                                 |  |
| JAN/FEB/MAR   | 0             | 0           | 0             | JAN/FEB/MAR           | 0                       | 4                       | 7                                                  |  |
| APR/MAY/JUNE  | 0             | 0           | 0             | APR/MAY/JUNE          | 0                       | 0                       | 0                                                  |  |

## GOALS AND ACTUAL NEW CLUBS CUMULATIVE